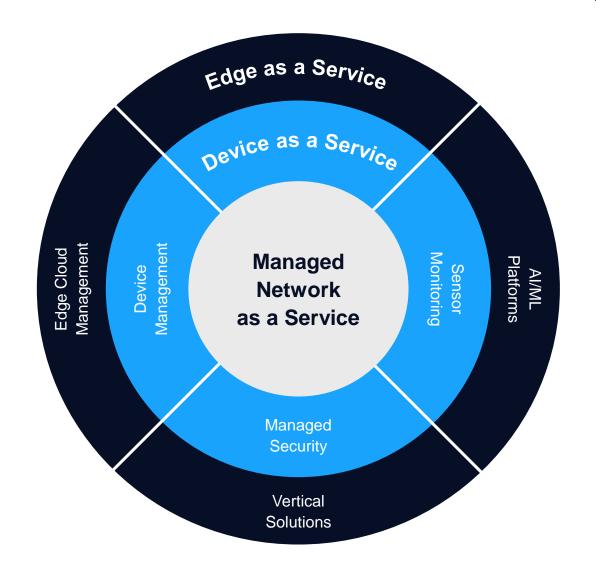

### NTT Data delivers a turnkey Manage Service Provider Partnership

Network & edge compute as a service

Connected solutions as a service

Managed operations and support SLA's