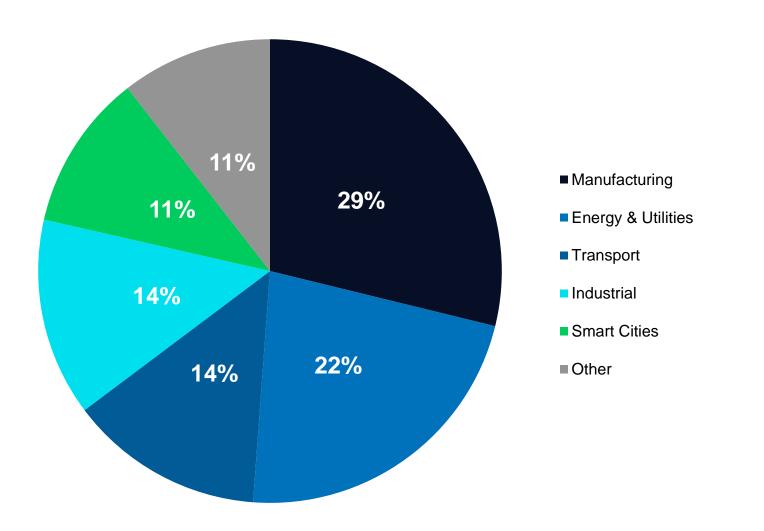

### Manufacturing, energies and utilities and transportation verticals

dominate expected Private 5G deployments by 2027