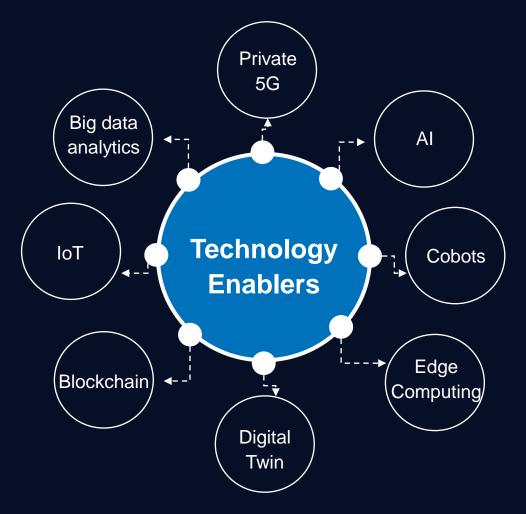

# While Cloud services have been adopted by enterprises, AI enablement requires Private 5G infrastructure to unlock applications and devices

#### Private 5G

- High performance
- Network security and control
- Cost effectiveness
- Mobility and quality of assurance

#### Cloud

- Cloud and edge-based data analytics
- Asset management, predictive maintenance, automation
- Local and secured data

#### Al

- Enhance operational and production efficiency
- Increased automation with devices and applications
- Vision AI to improve data analysis and error detection

15X

Fewer 5G Access Points required compared to Wi-Fi to cover a single 5m SQFT area